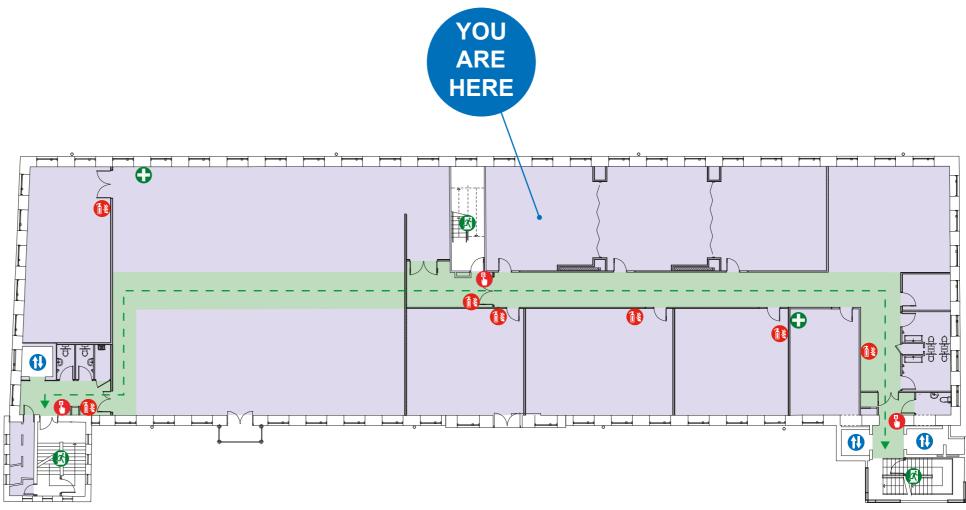

## DIXONS SIXTH FORM ACADEMY Fourth Floor

Site Map

## DIXONS SIXTH FORM ACADEMY Fourth Floor

## **DIXONS SIXTH FORM ACADEMY Fourth Floor**

## On hearing the fire alarm

Leave the building by the nearest exit.

Report to your assembly point.

**Do Not** 

Site Map

Call Point

Fire Extinguisher

Stop to collect personal belongings.