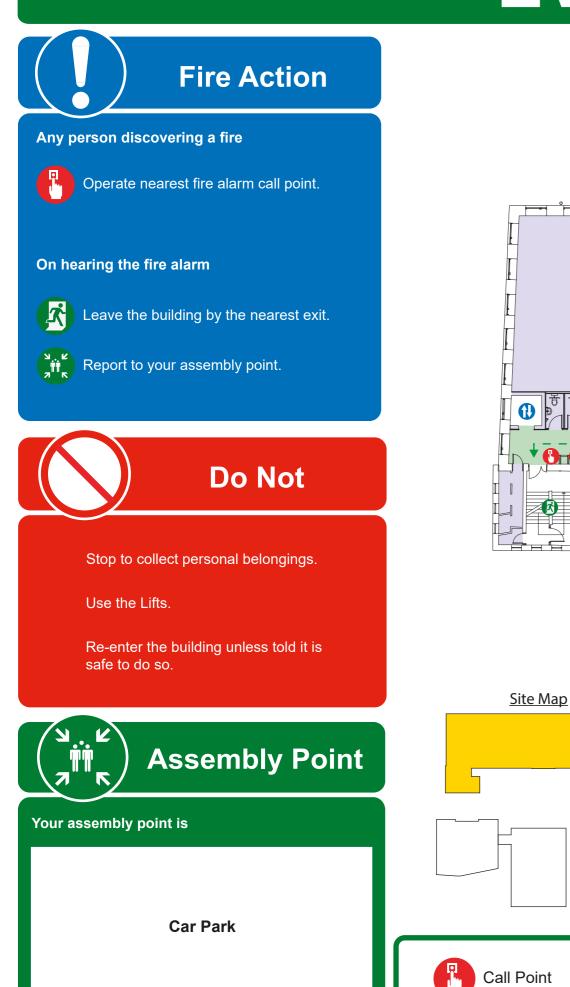

# **Fire Action**

## Any person discovering a fire

Operate nearest fire alarm call point.

## On hearing the fire alarm

Leave the building by the nearest exit.

Report to your assembly point.

**Do Not** 

Site Map

Fire Extinguisher

Lift

Call Point

Stop to collect personal belongings.

Use the Lifts.

Re-enter the building unless told it is safe to do so.

First Aid

Fire Exit

# Assembly Point Your assembly point is **Car Park**

## DIXONS SIXTH FORM ACADEMY Fourth Floor

Site Map