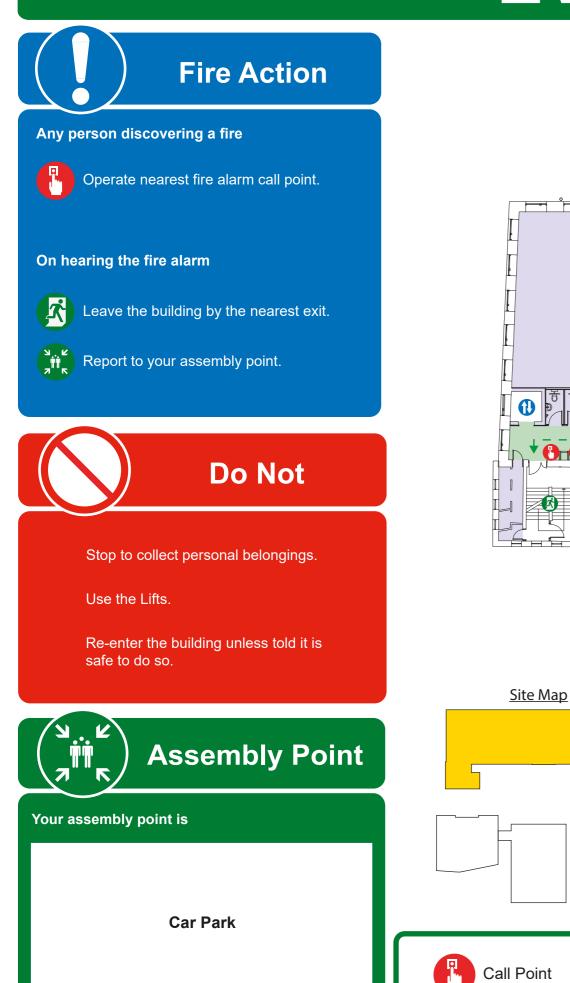

# **Fire Action**

## Any person discovering a fire

Operate nearest fire alarm call point.

## On hearing the fire alarm

Leave the building by the nearest exit.

Report to your assembly point.

**Do Not** 

Site Map

Fire Extinguisher

Lift

Call Point

Stop to collect personal belongings.

Use the Lifts.

Re-enter the building unless told it is safe to do so.

First Aid

Fire Exit

# Assembly Point Your assembly point is **Car Park**