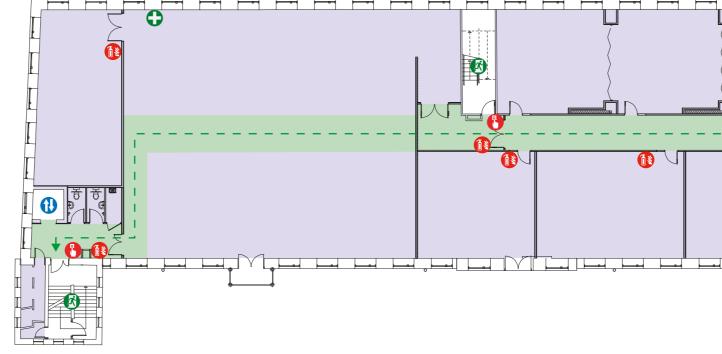

## On hearing the fire alarm

Leave the building by the nearest exit.

Report to your assembly point.

**Do Not** 

Site Map

Call Point

Fire Extinguisher

Stop to collect personal belongings.

Use the Lifts.

Re-enter the building unless told it is safe to do so.

## DIXONS SIXTH FORM ACADEMY Fourth Floor

Site Map