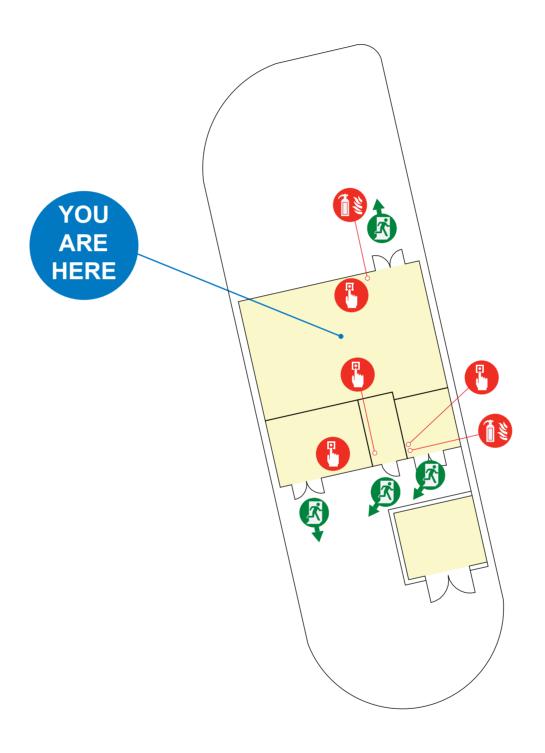

### **DIXONS BROOKLANDS ACADEMY - MAIN BUILDING (PART A)** First Floor

Call Point

Fire Extinguisher

First Aid

Disabled Refuge

**Location Map** 

**Evacuation Route** 