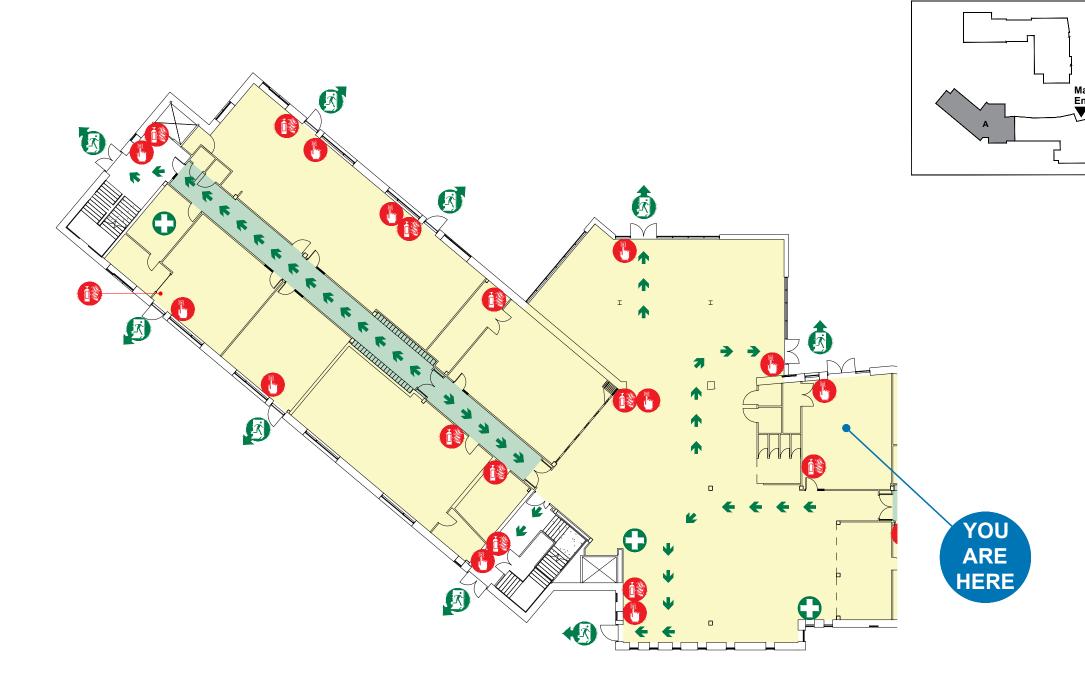

# DIXONS BROOKLANDS ACADEMY - MAIN BUILDING (PART A) Ground Floor

Call Point

Fire Extinguisher

First Aid

Disabled Refuge

**Evacuation Route** 

**Location Map** 