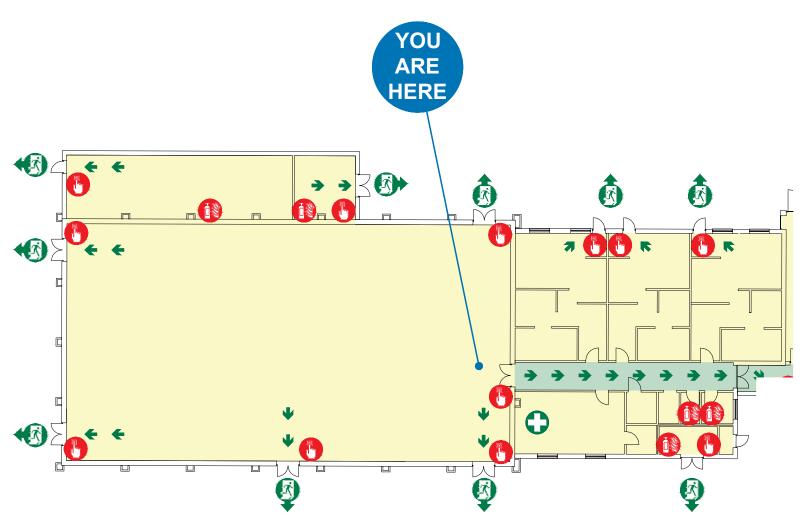

# Entrance YOU **ARE HERE**

### **DIXONS BROOKLANDS ACADEMY - MAIN BUILDING (PART A)** First Floor

Call Point

Fire Extinguisher

First Aid

Disabled Refuge

**Location Map** 

**Evacuation Route** 

# DIXONS BROOKLANDS ACADEMY - MAIN BUILDING (PART A) Ground Floor

Call Point

Fire Extinguisher

First Aid

Disabled Refuge

**Evacuation Route** 

**Location Map** 