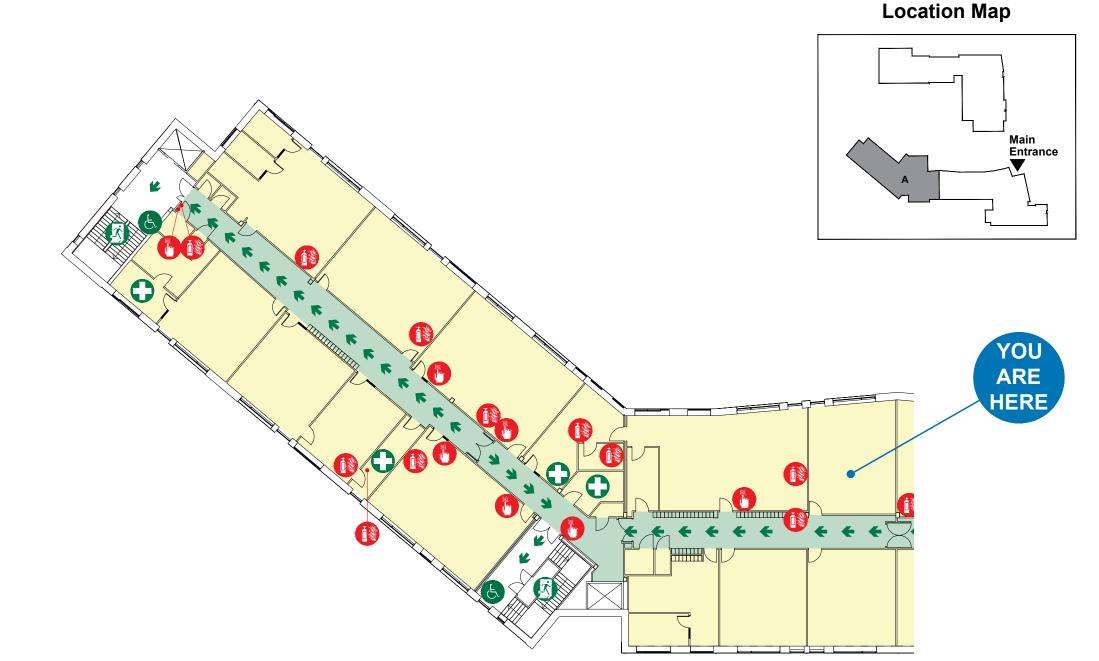

### **DIXONS BROOKLANDS ACADEMY - MAIN BUILDING (PART A)** First Floor

Call Point

Fire Extinguisher

First Aid

Disabled Refuge

**Location Map** 

**Evacuation Route** 

### **Fire Action**

Any person discovering a fire

Operate nearest fire alarm call point.

Fight the fire, if safe and trained to do so.

On hearing the fire alarm

Leave the building by the nearest exit.

Report to your assembly point.

### **Do Not**

Stop to collect personal belongings.

Use the Lifts

Re-enter the building unless told it is safe to do so.

# **Assembly Point**

Your assembly point is

3G Pitch at the back of the Academy

# Entrance YOU **ARE HERE**