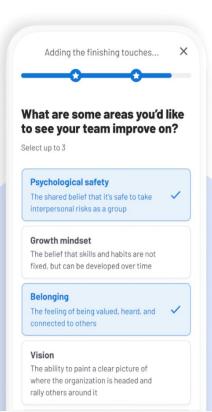

Help the Nudge Engine® learn about where you want to take your personal development by taking these actions right away:

Identify Focus Areas for you and your

**team:** Share key themes you'd like support on developing personally and add perspective on where you'd like to see your team to improve, too.