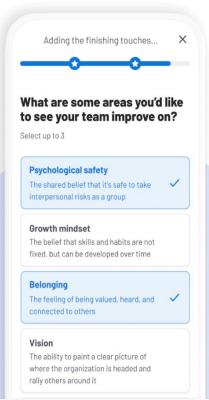

Share opportunities for team improvement: You know your team best. Add your perspective on where you think your team has room to improve.

**React to each nudge:** Click one of the reaction buttons at the bottom of each nudge to ensure you're receiving recommendations you're most likely to take action on.